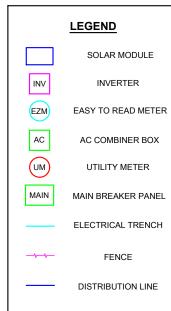

|                               |
|----------------------------|-------------------------------|
| TOTAL STC DC SYSTEM SIZE   | 5605.60kW                     |
| SOLAR MODULE MODEL         | CANADIAN SOLAR BIFACIAL DC    |
| SOLAR MODULE STC DC RATING | 440 W                         |
| SOLAR MODULE INFO          | 83.9" x 41.3" x 1.2", 62.6lbs |
| SOLAR MODULE COUNT         | 12740                         |
| RACKING SYSTEM             | GROUND MOUNT RACKING          |
| PITCH OF ARRAY             | 20°                           |
| INVERTER MODEL             | 35 x CHINT CPS SCA125KTL-DO   |
| ARRAY AZIMUTH              | 180°                          |
| PANEL CLEARANCE            | 3'                            |
| INTERCONNECTION VOLTAGE    | 12.5kV-3PHASE(NYSEG)          |



THE INSTALLATION OF PV
SYSTEM SHALL BE IN
ACCORDANCE WITH THE MOST
RECENT NATIONAL ELECTRIC
AND BUILDING CODES AND
STANDARDS, AS AMENDED BY
JURISDICTION

ELECTRICAL STAMP AREA

THIS INFORMATION IS CONFIDENTIAL AND
PROPRIETARY TO SOLAR LIBERTY ENERGY
SYSTEMS, INC. PLEASE DO NOT SHARE THIS WITH
ANYONE UNLESS THERE IS A WRITTEN APPROVAL
FROM SOLAR LIBERTY.

O Original Site Plan 11/13/20
No. Revision/Issue Date

General Notes

PV SYSTEM OVERVIEW

Property Line

Proposed PV System

THE FUTURE OF ENERGY INDEPENDENCE

6500 Sheridan Drive Suite 120 Buffalo, NY 14221 866-80-RENEW



PV Installation Professional

Project Name and Addre

1200 Reynolds Road, Johnson City, NY 13790,

| Drawn By<br>CR     | Checked By |
|--------------------|------------|
| Date<br>11/13/2020 | Date       |
| Scale<br