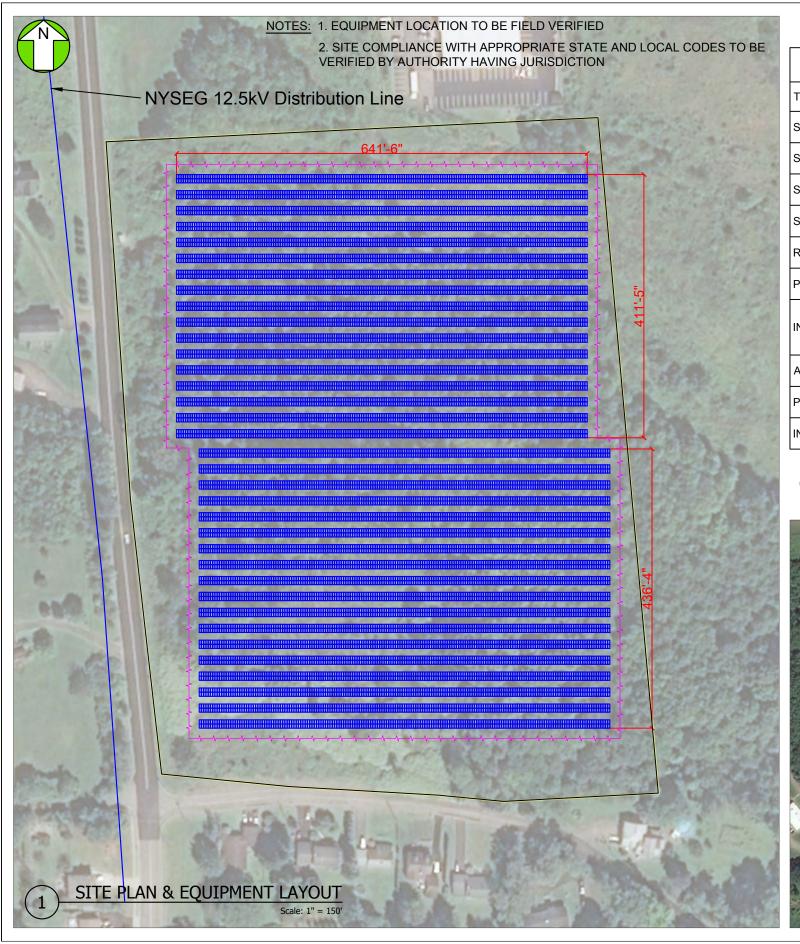

| PV SYSTEM SUMMARY          |                               |
|----------------------------|-------------------------------|
| TOTAL STC DC SYSTEM SIZE   | 5605.60kW                     |
| SOLAR MODULE MODEL         | CANADIAN SOLAR BIFACIAL DC    |
| SOLAR MODULE STC DC RATING | 440 W                         |
| SOLAR MODULE INFO          | 83.9" x 41.3" x 1.2", 62.6lbs |
| SOLAR MODULE COUNT         | 12740                         |
| RACKING SYSTEM             | GROUND MOUNT RACKING          |
| PITCH OF ARRAY             | 20°                           |
| INVERTER MODEL             | 35 x CHINT CPS SCA125KTL-DO   |
| ARRAY AZIMUTH              | 180°                          |
| PANEL CLEARANCE            | 3'                            |
| INTERCONNECTION VOLTAGE    | 12.5kV-3PHASE(NYSEG)          |

O Original Site Plan 11/13/20
No. Revision/Issue Date

General Notes

PV SYSTEM OVERVIEW

Property Line

Proposed PV System

THE FUTURE OF ENERGY INDEPENDENCE

6500 Sheridan Drive Suite 120 Buffalo, NY 14221 866-80-RENEW